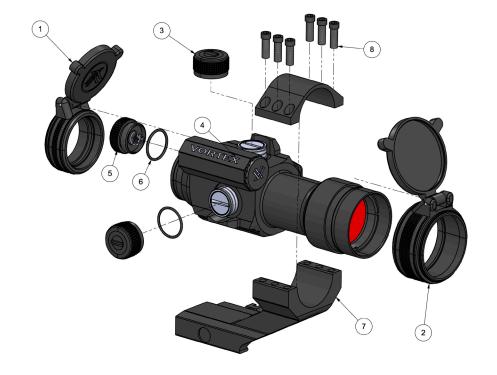

|             |                | -13                                         |       |                                                                                       |
|-------------|----------------|---------------------------------------------|-------|---------------------------------------------------------------------------------------|
|             |                | Parts                                       |       |                                                                                       |
| ITEM<br>NO. | PART<br>NUMBER | DESCRIPTION                                 | QTY.  | NOTES                                                                                 |
| 1           | C-00664-0      | Strikefire II ocular flip cap               | 1     |                                                                                       |
| 2           | C-00665-0      | Strikefire II objective flip cap            | 1     |                                                                                       |
| 3           | C-00667-0      | Strikefire II turret cap                    | 2     |                                                                                       |
| 4           | C-02217-0      | Strikefire II turret cap O-ring             | 2     |                                                                                       |
| 5           | C-00668-0      | Strikefire II battery cover                 | 1     |                                                                                       |
| 6           | C-02215-0      | Strikefire II battery cover O-ring          | 1     |                                                                                       |
| 7           | CM-304         | Cantilever Ring 30MM 1"<br>OFFSET Lower 1/3 | 1     | Includes ring top and all<br>hardware. Tighten mount to rai<br>screw to 20-25 in lbs. |
| 8           | C-01978-0      | Mount Screw #8 - 40 x 7/16"                 | 6     | Tighten to 15-18 in lbs                                                               |
|             |                | In-Box Access                               | ories | •                                                                                     |
| ITEM<br>NO. | PART<br>NUMBER | DESCRIPTION                                 | QTY.  | NOTES                                                                                 |
|             | M-00194-0      | Strikefire II owner's manual                | 1     |                                                                                       |
|             | M-00261-0      | Strikefire II red dot upgrade               | 1     | Sent with SF-BR-504                                                                   |
|             | C-02963-0      | Lens Cloth                                  | 1     |                                                                                       |
|             | C-01565-0      | T-15 Wrench                                 | 1     |                                                                                       |
|             | Battery        | CR2 battery                                 | 1     | Cannot ship                                                                           |
|             |                |                                             |       |                                                                                       |